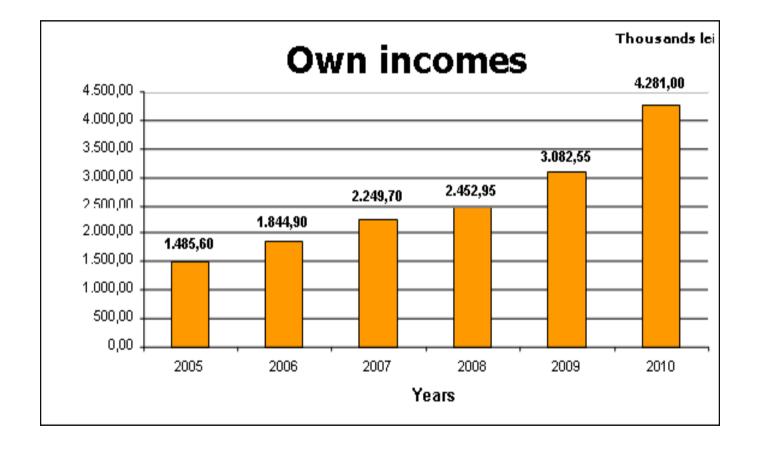

#### 2.2. benefits

UNIUNEA EUROPEANĂ

GUVERNUL ROMÂNIEI MINISTERUL MUNCII, FAMILIEI ȘI PROTECȚIEI SOCIALE AMPOSDRU

Fondul Social European POSDRU 2007-2013

Instrumente Structurale 2007-2013

GUVERNUL ROMÂNIEI MINISTERUL MUNCII, FAMILIEI ŞI PROTECȚIEI SOCIALE Organismul Intermediar Regional POSDRU Regiunea Sud-Est

#### **Project Benefits**

- 33 persons certified as Trainer recognized at national level through a six months Train of Trainers Program in Romania and Italy
- more than 10 study visits organized in Milan, at Teatro alla Scala and Accademia Teatro alla Scala
- more than 35 specialized training modules delivered
- 135 persons trained and certified
- a functional project dedicated website