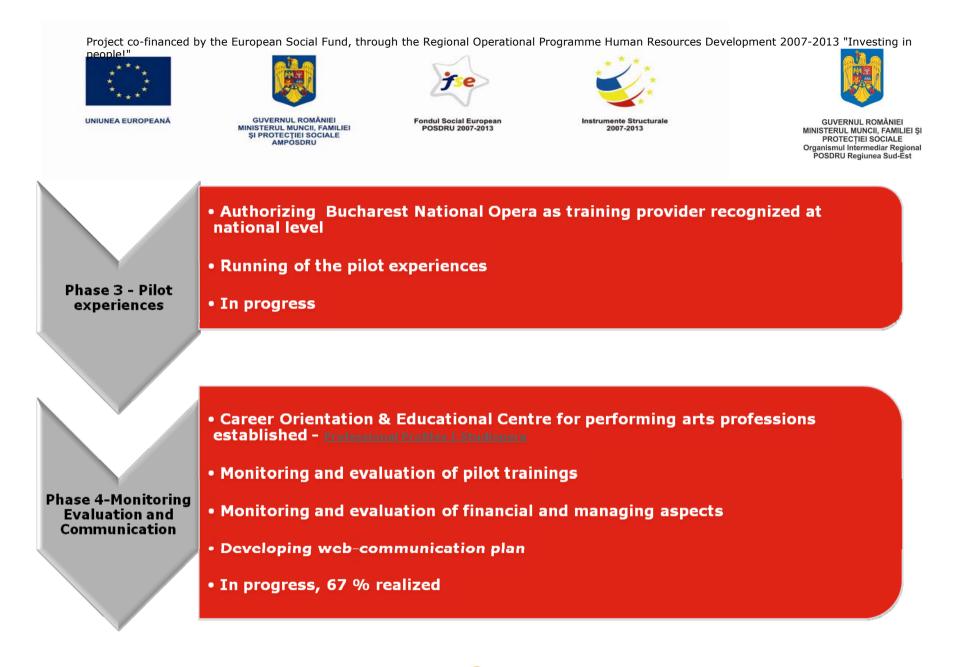

### **Project Phases**

• Analysis of the Romanian training and performing arts system elaborated • Web platform developed in order to process and report outputs and results of the interviews Phase 1 - Needs 100 interviews organized all over Romania Assessment and Feasibility study 100 % finalized Training paths and plans were defined in order to provide necessary tools and methodologies for the pilot experiences • Know-how transfer from Accademia Teatro alla Scala regarding training paths of 4 departments: music, ballet, stage and workshops, management Phase 2 - Training planning Train of trainers course organized • 100 % finalized