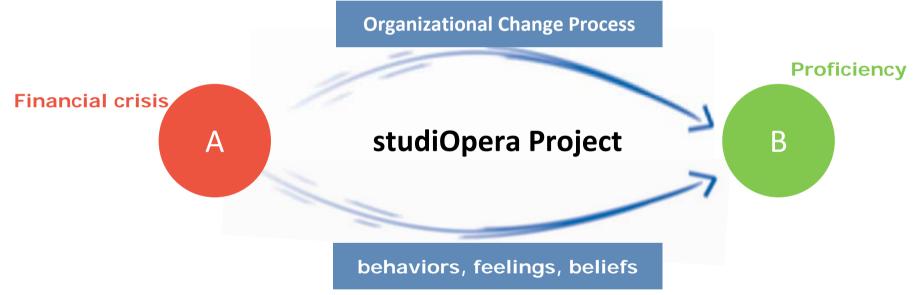

# Coping with the financial crisis

"studiOpera Project" – a chance for the Bucharest National Opera to manage the crisis

UNIUNEA EUROPEANĂ

GUVERNUL ROMÂNIEI MINISTERUL MUNCII, FAMILIEI ȘI PROTECȚIEI SOCIALE AMPOSDRU

Change **Process** 

# **Dissatisfaction**

of performing arts specialists with status quo

Vision picture of the future **Steps** towards the right direction

UNIUNEA EUROPEANĂ

GUVERNUL ROMÂNIEI MINISTERUL MUNCII, FAMILIEI ŞI PROTECŢIEI SOCIALE AMPOSDRU